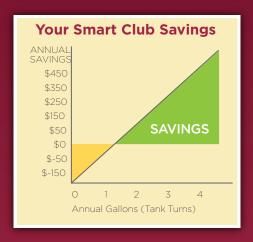

# Choose the Smart Club for THE LOWEST RESIDENTIAL PRICE

Smart Club is a program that allows you to cut your propane costs. It's designed for customers that use propane for Hot Water, Fireplace, Generators and Pool Heaters. Smart Club membership ensures that you'll pay Sharp Energy's lowest residential price for all of your propane needs for the whole year.

#### **How It Works**

For an annual fee (based on the size and number of propane tanks you have), you'll pay Sharp Energy's lowest residential price for each gallon of propane you buy. This is Sharp Energy's best pricing for new customers.

The Sharp Energy Smart Club helps to protect you from high propane prices. To find out what your discount may be, call your local office today!

| Gallons<br>@ 80%         |     |          |    |
|--------------------------|-----|----------|----|
| Cost per<br>Gallon       | \$  | \$       |    |
| Fuel Cost                | \$  | \$       |    |
| Annual<br>Program<br>Fee | \$0 | \$       |    |
| Total Cost               | \$  | \$<br>\$ | \$ |
| SECOND F                 | ILL |          |    |
| Gallons<br>@ 80%         |     |          |    |
| Cost per<br>Gallon       | \$  | \$       |    |
| Fuel Cost                | \$  | \$<br>\$ | \$ |
| THIRD FILL               |     |          |    |
| Gallons<br>@ 80%         |     |          |    |
| Cost per<br>Gallon       | \$  | \$       |    |
| Fuel Cost                | \$  | \$<br>\$ | \$ |