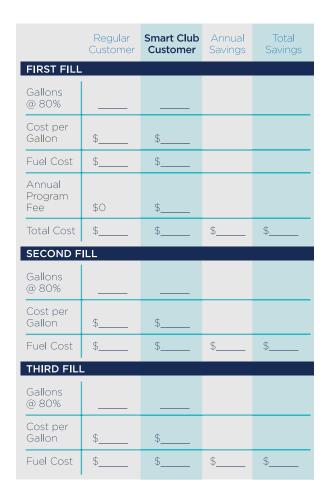

### CHOOSE THE SMART CLUB FOR THE LOWEST RESIDENTIAL PRICE

Has your propane usage been too low to take full advantage of Sharp Energy's ProCAP Price Protection Plan? There is a program that allows you to cut your propane costs. Designed specifically for customers who heat their houses with a fuel other than propane, your Smart Club membership ensures that you'll pay Sharp's lowest residential price for all of your propane needs for the whole year.

### **HOW IT WORKS**

물음

For an annual fee (based on the size and number of propane tanks you have), you'll pay Sharp's lowest residential price for each gallon of propane you buy. This is Sharp Energy's best pricing for new customers.