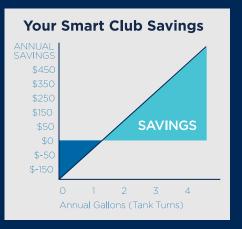

# SHARP ENERGY'S SMART CLUB OFFERS PROTECTION From Inflated Winter Fuel Rates...

### CHOOSE THE SMART CLUB FOR THE LOWEST RESIDENTIAL PRICE

Has your propane usage been too low to take full advantage of Sharp Energy's ProCAP Price Protection Plan? There is a program that allows you to cut your propane costs. Designed specifically for customers who heat their houses with a fuel other than propane, your Smart Club membership ensures that you'll pay Sharp's lowest residential price for all of your propane needs for the whole year.

### **HOW IT WORKS**

물음

For an annual fee (based on the size and number of propane tanks you have), you'll pay Sharp's lowest residential price for each gallon of propane you buy. This is Sharp Energy's best pricing for new customers.

The Sharp Energy Smart Club helps to protect you when the weather is cold and the prices are high. To find out what your discount may be, call your local office today!

Need more information? Contact us today!