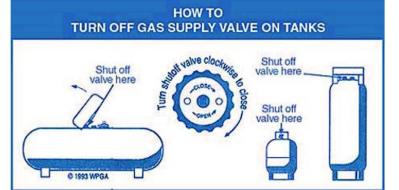

- NO FLAMES OR SPARKS! Immediately put out all smoking materials and other open flames. Do not operate lights, appliances, telephones or cell phones.
- LEAVE THE AREA IMMEDIATELY! Get everyone out of the building or area where you suspect gas is leaking.
- SHUT OFF THE GAS. Turn off the main gas supply valve on your propane tank if it is safe to do so.
   To close the valve, turn it to the right (clockwise).(See IMAGE 1)
- REPORT THE LEAK. From a neighbor's home or other nearby building away from the gas leak, call your propane retailer right away. If you can't reach your propane

retailer, call 911 or your local fire department.

IMAGE 1: Areas on tanks where shut off valves are located.

- DO NOT RETURN TO THE BUILDING OR AREA until your propane retailer, emergency responder or qualified service technician determines that it is safe.
- GET YOUR SYSTEM CHECKED. Before you attempt to use any of your propane appliances, your propane retailer's qualified service technician must check your entire system to ensure that it is leak-free.