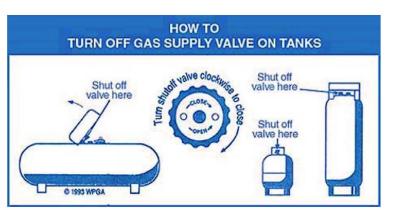

- NO FLAMES OR SPARKS! Immediately put out all smoking materials and other open flames. Do not operate lights, appliances, telephones or cell phones.
- LEAVE THE AREA IMMEDIATELY! Get everyone out of the building or area where you suspect gas is leaking.
- SHUT OFF THE GAS. Turn off the main gas supply valve on your propane tank if it is safe to do so.
   To close the valve, turn it to the right (clockwise).(See IMAGE 1)
- **REPORT THE LEAK.** From a neighbor's home or other nearby building away from the gas leak, call your propane retailer right away. If you can't reach your propane retailer, call 911 or your local fire department.

IMAGE 1: Areas on tanks where shut off valves are located.

- DO NOT RETURN TO THE BUILDING OR AREA until your propane retailer, emergency responder or qualified service technician determines that it is safe.
- GET YOUR SYSTEM CHECKED. Before you attempt to use any of your propane appliances, your propane retailer's qualified service technician must check your entire system to ensure that it is leak-free.